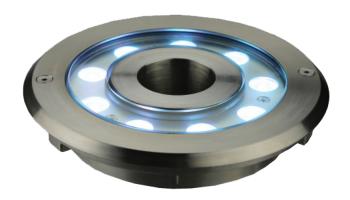

## **SATURN** FL5:

The SATURN FL5 Series of LED Fountain Fixtures are specifically designed to be used on outdoor fountains. The FL5, with its flanged design makes it a great solution for dry pad fountains. Imbed it in the concrete bed around the fountain jet to illuminate the stream of water.