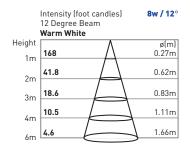

## **DIMENSIONS**

| Model Number        | LED Array | Input<br>Voltage | Color               | Beam<br>Angle | Cord<br>Termination | Max<br>Power | LUM<br>Flux |
|---------------------|-----------|------------------|---------------------|---------------|---------------------|--------------|-------------|
| FL5-L91-1AWA-S-06HW | 9 x 1W    | 12VAC            | Warm White<br>3000K | 12°           | 2-wire              | 12W          | 810         |
| FL5-L91-1ACA-S-06HW | 9 x 1W    | 12VAC            | Cool White<br>6000K | 12°           | 2-wire              | 12W          | 990         |
| FL5-L92-2DXA-S-06HW | 9 x 2W    | 24VDC            | RGB                 | 12°           | (2) 2-wire          | 26W          | Variable    |
| FL5-L92-1AWA-S-06HW | 9 x 2W    | 12VAC            | Warm White<br>3000K | 12°           | 2-wire              | 20W          | 1606        |
| FL5-L92-1ACA-S-06HW | 9 x 2W    | 12VAC            | Cool White          | 12°           | 2-wire              | 20W          | 1890        |