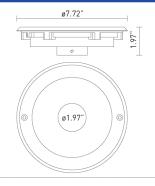

## **SPECIFICATIONS**

| Housing & Trim Ring | Stainless steel 304                                                 |  |  |  |
|---------------------|---------------------------------------------------------------------|--|--|--|
| Cable Gland         | IP68 imported                                                       |  |  |  |
| Environment         | up to 5m depth                                                      |  |  |  |
| Cover Lens          | 10mm thick tempered glass                                           |  |  |  |
| LED                 | CREE High Powered w/optical lens                                    |  |  |  |
| Driver              | Single color—1 circuit RGB 3in1—3 circuits                          |  |  |  |
| Cord                | <b>OSLO Warm White</b> —[1]18/2 @ 6ft <b>RIO RGB</b> —[2]18/2 @ 6ft |  |  |  |
| Cord Termination    | OSLO Warm White—[1]Tinned wire ends RIO RGB—[2]Tinned wire ends     |  |  |  |
| Mounting Hole       | ø1.97"                                                              |  |  |  |