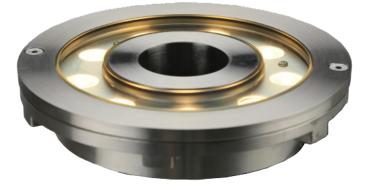

### underwater

RIO Oslo SATURN 12/20W LED

FL6

# **Compliant** CE 1000 INTERNAL DMX **SATURN** FL6 :

The SATURN FL6 Series of LED Fountain Fixtures are specifically designed to be used on outdoor fountains. The FL6 is designed for wet fountain applications. Simply attach the ring to a fountain nozzel and it will evenly illuminate the fountain jet.

# SPECIFICATIONS

| Housing & Trim Ring      | Stainless steel 304                                    |
|--------------------------|--------------------------------------------------------|
| Cable Gland              | IP68 imported                                          |
| Environment              | up to 5m depth                                         |
| Cover Lens               | 10mm thick tempered glass                              |
| LED                      | CREE High Powered w/optical lens                       |
| Driver                   | Single color—1 circuit<br>RGB 3in1—3 circuits          |
|                          |                                                        |
| Cord                     | OSLO Warm White-(1)18/2 @ 6ft<br>RIO RGB-(2)18/2 @ 6ft |
| Cord<br>Cord Termination | <b>OSLO Warm White</b> —(1)18/2 @ 6ft                  |