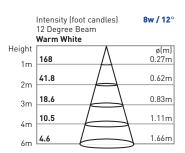

## PHOTOMETRICS

### DIMENSIONS

| Model Number        | LED Array | Input<br>Voltage | Color               | Beam<br>Angle | Cord<br>Termination | Max<br>Power | LUM<br>Flux |
|---------------------|-----------|------------------|---------------------|---------------|---------------------|--------------|-------------|
| FL6-L91-1AWA-S-06HW | 9 x 1W    | 12VAC            | Warm White<br>3000K | 12°           | 2-wire              | 12W          | 810         |
| FL6-L91-1ACA-S-06HW | 9 x 1W    | 12VAC            | Cool White<br>6000K | 12°           | 2-wire              | 12W          | 990         |
| FL6-L92-2DXA-S-06HW | 9 x 2W    | 24VDC            | RGB                 | 12°           | (2) 2-wire          | 26W          | Variable    |
| FL6-L92-1AWA-S-06HW | 9 x 2W    | 12VAC            | Warm White<br>3000K | 12°           | 2-wire              | 20W          | 1606        |
| FL6-L92-1ACA-S-06HW | 9 x 2W    | 12VAC            | Cool White<br>6000K | 12°           | 2-wire              | 20W          | 1890        |