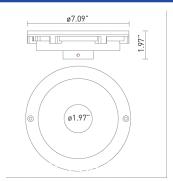

# SPECIFICATIONS

| Housing & Trim Ring      | Stainless steel 304                                    |
|--------------------------|--------------------------------------------------------|
| Cable Gland              | IP68 imported                                          |
| Environment              | up to 5m depth                                         |
| Cover Lens               | 10mm thick tempered glass                              |
| LED                      | CREE High Powered w/optical lens                       |
| Driver                   | Single color—1 circuit<br>RGB 3in1—3 circuits          |
|                          |                                                        |
| Cord                     | OSLO Warm White-(1)18/2 @ 6ft<br>RIO RGB-(2)18/2 @ 6ft |
| Cord<br>Cord Termination | <b>OSLO Warm White</b> —(1)18/2 @ 6ft                  |

### DIMENSIONS

| Model Number        | LED Array | Input<br>Voltage | Color               | Beam<br>Angle | Cord<br>Termination | Max<br>Power | LUM<br>Flux |
|---------------------|-----------|------------------|---------------------|---------------|---------------------|--------------|-------------|
| FL6-L91-1AWA-S-06HW | 9 x 1W    | 12VAC            | Warm White<br>3000K | 12°           | 2-wire              | 12W          | 810         |
| FL6-L91-1ACA-S-06HW | 9 x 1W    | 12VAC            | Cool White<br>6000K | 12°           | 2-wire              | 12W          | 990         |
| FL6-L92-2DXA-S-06HW | 9 x 2W    | 24VDC            | RGB                 | 12°           | (2) 2-wire          | 26W          | Variable    |
| FL6-L92-1AWA-S-06HW | 9 x 2W    | 12VAC            | Warm White<br>3000K | 12°           | 2-wire              | 20W          | 1606        |
| FL6-L92-1ACA-S-06HW | 9 x 2W    | 12VAC            | Cool White<br>6000K | 12°           | 2-wire              | 20W          | 1890        |