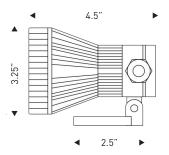

### DIMENSIONS

| Model Number | Wattage | Input<br>Wattage Voltage Color |                     | Beam<br>Angle | Cord<br>Termination | Max<br>Power | LUM<br>Flux |
|--------------|---------|--------------------------------|---------------------|---------------|---------------------|--------------|-------------|
| MR1-W        | 3.8W    | 12VAC                          | Warm White<br>3000K | 60°           | 2-wire              | 4W           | 200         |
| MR1-C        | 3W      | 12VAC                          | Cool White<br>6500K | 60°           | 2-wire              | 3W           | 310         |
| MR1-W4       | 3W      | 12VAC                          | Warm White<br>3000K | 40°           | 2-wire              | 3W           | 240         |