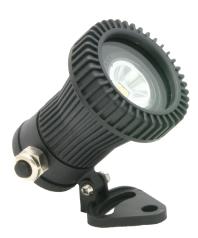

# **MANTA RAY** MR1 :

The MANTA RAY MR1 underwater fixture is a long lasting, high quality composite LED housing. With IFXs Centinel LED Lamps this fixture outputs highly efficent light in a compact package.