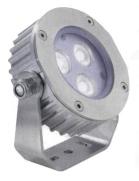

## **MANTA RAY**

**6W LED** 

MR4

STAND-MR4 optional tripod stand

## MANTA RAY MR4:

The MANTA RAY MR4 underwater fixture is a low profile spot light waterproof fixture. Its slim design makes it a perfect choice for smaller underwater jobs. Though it comes in a small package, this LED fixture puts out a lot of light output, and is very easy to install. Use the optional tripod stand (STAND-MR4) for more installation flexibility.