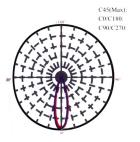

12VAC

24VDC

| 1100 | C45(Max):<br>C0/C180:<br>C90/C270: | = |
|------|------------------------------------|---|
|      | 000                                |   |
|      |                                    |   |