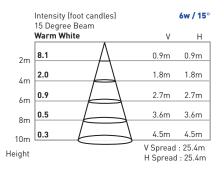

Color

Warm White

3000K

Cool White

6000K

RGB

| Beam<br>Angle | Cord<br>Termination | Max<br>Power | LUM<br>Flux |
|---------------|---------------------|--------------|-------------|
| 15°           | 2-wire              | 5.8W         | 272         |
| 15°           | 2-wire              | 5.8W         | 321         |
|               | Male QC Plug        | 7.7W         | Variable    |