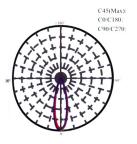

## **PHOTOMETRICS**

| Input<br>Voltage | Color               |  |   |  |  |  |  |  |
|------------------|---------------------|--|---|--|--|--|--|--|
| 24VDC            | Warm White<br>3000K |  |   |  |  |  |  |  |
| 24VDC            | Cool White          |  | _ |  |  |  |  |  |