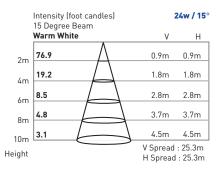

## **PHOTOMETRICS**

| Input<br>Voltage | Color               |  |   |  |  |  |  |  |
|------------------|---------------------|--|---|--|--|--|--|--|
| 24VDC            | Warm White<br>3000K |  |   |  |  |  |  |  |
| 24VDC            | Cool White          |  | _ |  |  |  |  |  |

## **DIMENSIONS**

| Model Number         | LED Array | Input<br>Voltage | Color               | Beam<br>Angle | Cord<br>Termination | Max<br>Power | LUM<br>Flux |
|----------------------|-----------|------------------|---------------------|---------------|---------------------|--------------|-------------|
| MR6-L122-2DWA-S-20HW | 12 x 2W   | 24VDC            | Warm White<br>3000K | 15°           | 2-wire              | 25W          | 950         |
| MR6-L122-2DCA-S-20HW | 12 x 2W   | 24VDC            | Cool White<br>6000K | 15°           | 2-wire              | 25W          | 1219        |
| MR6-L122-2DXB-S-201M | 12 x 2W   | 24VDC            | RGB                 | 25°           | Male QC Plug        | 33.6W        | Variable    |