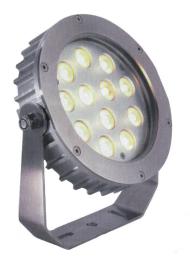

## **MANTA RAY**

24W LED

MR6

The MANTA RAY MR6 underwater fixtures are a high powered spot light solution. Inside a relatively small package is housed a lot of light output power. Perfect for those larger lighting jobs such as large fountains, waterfalls and ponds. Use the optional tripod stand (STAND-MR6) for more installation flexibility.