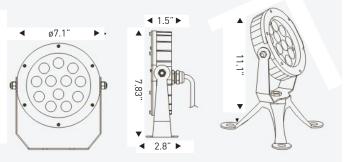

## **SPECIFICATIONS**

| Housing & Bracket | 316# stainless steel                                                                     |
|-------------------|------------------------------------------------------------------------------------------|
| Front Cover       | 316L# stainless steel                                                                    |
| Glass             | Step-tempered clear glass T=5mm                                                          |
| Cable Gland       | IP68 PG-11 copper and nickel coated                                                      |
| Waterproof Seal   | Molded shaped silicon seal under front cover<br>Silicon glue encasing LEDs, lens and PCB |
| PCB               | Coefficient of heat conductivity>2.0w/mk                                                 |
| Lens              | Optical lens efficiency ≥85%                                                             |
| Driver            | Single color—1 circuit<br>RGB 3in1—3 circuits                                            |
| Cord              | 20 ft                                                                                    |
| Cord Termination  | OSLO WHITE—Tinned wire ends<br>RIO RGB—Male IP68 Quick-Connect                           |
| Environment       | Water temperature : -4°~104°F<br>Less than 1 meter depth                                 |

STAND-MR6 optional tripod stand