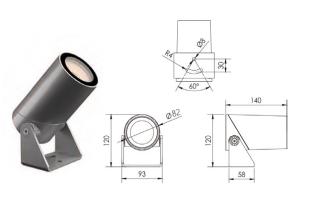

internal DMX for integration with IFX Spectrum Select controls.

- 5-year warranty
- Long life: 30,000 hours

## **SPECIFICATIONS**

| Housing           | 5mm Die-cast aluminum, powder coated |
|-------------------|--------------------------------------|
| Finish            | RAL9023 dark gray                    |
| Mounting Hardware | Die-cast zinc with nickel plating    |
| LED               | CREE XP-G3 / RGBW 4in1               |
| CRI               | Ra>80                                |
| Voltage           | 24VDC / 100~264VAC                   |
| Operating Temp    | -40°F~122°F                          |
| Beam Spread       | 15° / 20° / 30° / 15x60°             |
| Optional Stake    | Double powder coated                 |

# **DIMENSIONS**

#### Surface Mount

#### **U** Mount



#### Stake Mount



### ORDERING GUIDE

example product code: RF08/SP15/2Z/DGST

| SERIES | WATTAGE | BEAM<br>SPREAD        | INPUT<br>VOLTAGE | COLOR<br>TEMP  | FINISH | MOUNTING               |
|--------|---------|-----------------------|------------------|----------------|--------|------------------------|
| RF     | 08      | SP15                  | 2                | Z              | DG     | ST                     |
|        |         | <b>SP15</b> -15° spot | U-100-264VAC     | 65-6500K       |        | SM—Surface Mount       |
|        |         | SP20-20° spot         | <b>2</b> -24VDC  | 30-3000K       |        | <b>ST</b> —Stake Mount |
|        |         | SP30-30° spot         |                  | <b>Z</b> —RGBW |        | UM-U Mount             |
|        |         | ACV 15