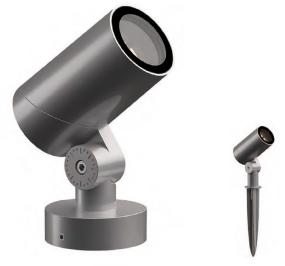

# PULSAR 8W:

The PULSAR 8 watt landscape stake fixture is a high powered LED solution for almost any outdoor landscape lighting project. This high efficiency LED fixture comes in full color changing RGBW, or single color white. Standard configuration for RGBW version includes internal DMX for integration with IFX Spectrum Select controls.

#### Surface Mount

#### Stake Mount