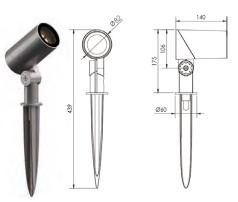

egration with IFX Spectrum Select controls.

- 5-year warranty
- Long life: 30,000 hours

## **SPECIFICATIONS**

| Housing           | 5mm Die-cast aluminum, powder coated |
|-------------------|--------------------------------------|
| Finish            | RAL9023 dark gray                    |
| Mounting Hardware | Die-cast zinc with nickel plating    |
| LED               | CREE XP-G3 / RGBW 4in1               |
| CRI               | Ra>80                                |
| Voltage           | 24VDC / 100~264VAC                   |
| Operating Temp    | -40°F~122°F                          |
| Beam Spread       | 15° / 20° / 30° / 15x60°             |
| Optional Stake    | Double powder coated                 |

# **DIMENSIONS**

#### Surface Mount

#### **U** Mount



#### Stake Mount



### ORDERING GUIDE

example product code: RF08/SP15/2Z/DGST

| SERIES | WATTAGE | BEAM<br>SPREAD        | INPUT<br>VOLTAGE | COLOR<br>TEMP  | FINISH | MOUNTING               |
|--------|---------|-----------------------|------------------|----------------|--------|------------------------|
| RF     | 08      | SP15                  | 2                | Z              | DG     | ST                     |
|        |         | <b>SP15</b> -15° spot | U-100-264VAC     | 65-6500K       |        | SM—Surface Mount       |
|        |         | SP20-20° spot         | <b>2</b> -24VDC  | 30-3000K       |        | <b>ST</b> —Stake Mount |
|        |         | SP30-30° spot         |                  | <b>Z</b> —RGBW |        | UM-U Mount             |
|        |         | ACV 150,400           |