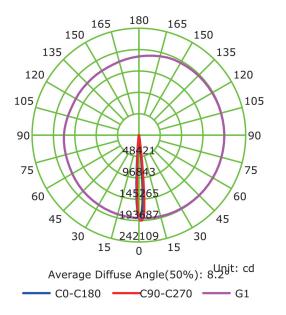

|  |  |
| CRI            | >80                           |  |  |
| Input Voltage  | 36VDC / 100~264VAC            |  |  |
| Housing        | Die-cast Aluminum             |  |  |
| Glass          | 8mm clear safety glass        |  |  |
| Finish         | Corrosion resistant Akzonobel |  |  |
| Operating Temp | -13°F~122°F                   |  |  |
| Warranty       | 5 years                       |  |  |
| Features       |                               |  |  |

- Housing color : RAL9023 Pearl Dark Gray
- Graduated Disc : Max vertical aiming of -60° to +80°
- LED Module : High-power LED on metal-core PCB
- Light Distribution : Optical PMMA secondary light distribution



PULSAR

100W

00

### DIMENSIONS

### RF100

#### Surface Mount



#### Pole Mount



# PHOTOMETRICS





### ORDERING GUIDE

| EX : RF100/SP15/3Z/DGSM |               |                                              |                         |             |                     |                                  |  |
|-------------------------|---------------|----------------------------------------------|-------------------------|-------------|---------------------|----------------------------------|--|
| Series                  | Wattage       | Beam Spread                                  | Voltage                 | ССТ         | Finish              | Mouting                          |  |
|                         |               |                                              |                         |             |                     |                                  |  |
| RF Pulsar