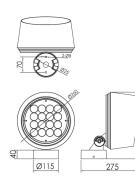

|  |  |
| Power Factor   | >0.95                         |  |  |
| CRI            | >80                           |  |  |
| Input Voltage  | 36VDC / 100~264VAC            |  |  |
| Housing        | Die-cast Aluminum             |  |  |
| Glass          | 8mm clear safety glass        |  |  |
| Finish         | Corrosion resistant Akzonobel |  |  |
| Operating Temp | -13°F~122°F                   |  |  |
| Warranty       | 5 years                       |  |  |
| Features       |                               |  |  |

- Housing color : RAL9023 Pearl Dark Gray
- Graduated Disc : Max vertical aiming of -60° to +80°
- LED Module : High-power LED on metal-core PCB
- Light Distribution : Optical PMMA secondary light distribution



PULSAR

100W

00

### DIMENSIONS

### RF100

#### Surface Mount



#### Pole Mount



# PHOTOMETRICS





### ORDERING GUIDE

| EX : RF100/SP15/3Z/DGSM |               |                                              |                         |             |                     |                                  |  |
|-------------------------|---------------|----------------------------------------------|-------------------------|-------------|---------------------|----------------------------------|--|
| Series                  | Wattage       | Beam Spread                                  | Voltage                 | ССТ         | Finish              | Mouting                          |  |
|                         |               |                                              |                         |             |                     |