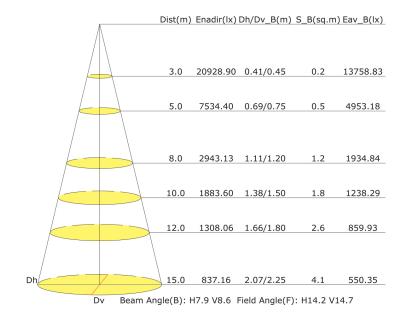

|  |  |
| CRI            | >80                           |  |  |
| Input Voltage  | 36VDC / 100~264VAC            |  |  |
| Housing        | Die-cast Aluminum             |  |  |
| Glass          | 8mm clear safety glass        |  |  |
| Finish         | Corrosion resistant Akzonobel |  |  |
| Operating Temp | -13°F~122°F                   |  |  |
| Warranty       | 5 years                       |  |  |
| Features       |                               |  |  |

- Housing color : RAL9023 Pearl Dark Gray
- Graduated Disc : Max vertical aiming of -60° to +80°
- LED Module : High-power LED on metal-core PCB
- Light Distribution : Optical PMMA secondary light distribution



PULSAR

100W

00

### DIMENSIONS

### RF100

#### Surface Mount



#### Pole Mount



# PHOTOMETRICS





### ORDERING GUIDE

| EX : RF100/SP15/3Z/DGSM |               |                                              |                         |             |                     |                                  |  |
|-------------------------|---------------|----------------------------------------------|-------------------------|-------------|---------------------|----------------------------------|--|
| Series                  | Wattage       | Beam Spread                                  | Voltage                 | ССТ         | Finish              | Mouting                          |  |
|                         |               |                                              |                         |             |                     |                                  |  |
| RF Pulsar Fl