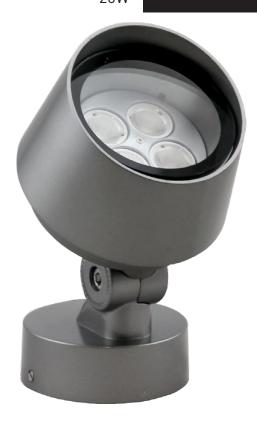

#### Features

• Housing color: RAL9023 Pearl Dark Gray

• Graduated Disc: Max vertical aiming of -60° to +80°

• **LED Module** : High-power LED on metal-core PCB

• Light Distribution : Optical PMMA secondary light distribution