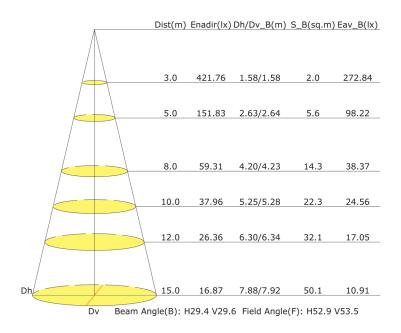

|  |  |  |
| Power Factor   | >0.95                         |  |  |  |
| CRI            | >80                           |  |  |  |
| Input Voltage  | 24VDC / 100~264VAC            |  |  |  |
| Housing        | Die-cast Aluminum             |  |  |  |
| Glass          | 8mm clear safety glass        |  |  |  |
| Finish         | Corrosion resistant Akzonobel |  |  |  |
| Operating Temp | -13°F~122°F                   |  |  |  |
| Warranty       | 5 years                       |  |  |  |

#### Features

• Housing color: RAL9023 Pearl Dark Gray

• Graduated Disc: Max vertical aiming of -60° to +80°

• **LED Module** : High-power LED on metal-core PCB

• Light Distribution : Optical PMMA secondary light distribution



#### **DIMENSIONS**

## RF20



# **PHOTOMETRICS**





## ORDERING GUIDE

| EX : RF20/SP15/2Z/DGSM |               |                                                                                                      |                         |             |                     |                                               |  |
|------------------------|---------------|------------------------------------------------------------------------------------------------------|-------------------------|-------------|---------------------|-----------------------------------------------|--|
| Series                 | Wattage       | Beam Spread                                                                                          | Voltage                 | ССТ         | Finish              | Mouting                                       |  |
|