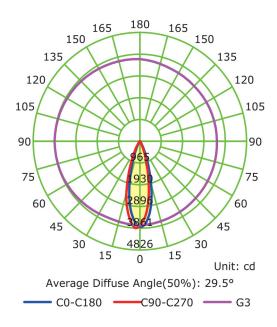

n1                     |  |  |  |
| Power Factor   | >0.95                         |  |  |  |
| CRI            | >80                           |  |  |  |
| Input Voltage  | 24VDC / 100~264VAC            |  |  |  |
| Housing        | Die-cast Aluminum             |  |  |  |
| Glass          | 8mm clear safety glass        |  |  |  |
| Finish         | Corrosion resistant Akzonobel |  |  |  |
| Operating Temp | -13°F~122°F                   |  |  |  |
| Warranty       | 5 years                       |  |  |  |

#### Features

• Housing color: RAL9023 Pearl Dark Gray

• Graduated Disc: Max vertical aiming of -60° to +80°

• **LED Module** : High-power LED on metal-core PCB

• Light Distribution : Optical PMMA secondary light distribution



#### **DIMENSIONS**

## RF20



# **PHOTOMETRICS**





## ORDERING GUIDE

| EX : RF20/SP15/2Z/DGSM |               |                                                                                                      |                         |             |                     |                                               |  |
|------------------------|---------------|------------------------------------------------------------------------------------------------------|-------------------------|-------------|---------------------|-----------------------------------------------|--|
| Series                 | Wattage       | Beam Spread                                                                                          | Voltage                 | ССТ         | Finish              | Mouting                                       |  |