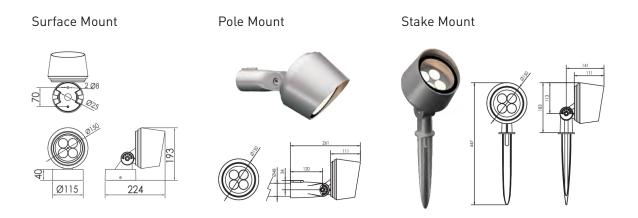

#### **DIMENSIONS**

## ORDERING GUIDE

| EX : RF20/SP15/2Z/DGSM |               |                                                                                                      |                         |             |                     |                                               |  |
|------------------------|---------------|------------------------------------------------------------------------------------------------------|-------------------------|-------------|---------------------|-----------------------------------------------|--|
| Series                 | Wattage       | Beam Spread                                                                                          | Voltage                 | ССТ         | Finish              | Mouting                                       |  |
|                        |               |                                                                                                      |                         |             |                     |                                               |  |
| RF Pulsar Flood        | <b>20</b> 20W | SP15         15°           SP20         20°           SP30         30°           ASY         15°x60° | U 100-264VAC<br>2 24VDC | Z 4in1 RGBW | <b>DG</b> Dark Gray | PM Pole Mount ST Stake Mount SM Surface Mount |  |