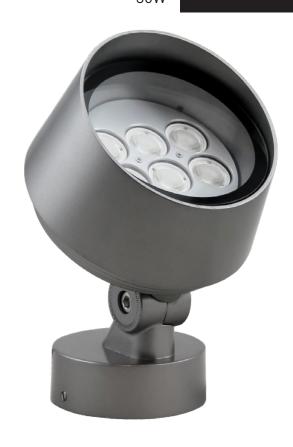

| Catalog Number |  |
|----------------|--|
|                |  |

Type

Job

The PULSAR 30 watt landscape stake fixture is a high powered LED solution for almost any outdoor landscape lighting project. This high efficiency LED fixture comes in full color changing RGBW with a standard configuration including internal DMX for integration with IFX Spectrum Select controls.

#### Features

Housing color: RAL9023 Pearl Dark Gray

Graduated Disc: Max vertical aiming of -60° to +80°

**LED Module**: High-power LED on metal-core PCB

**Light Distribution**: Optical PMMA secondary light distribution