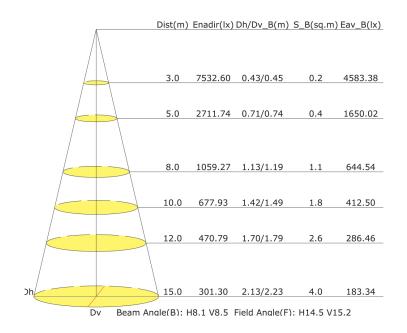

|  |
| Power Factor   | >0.95                         |  |  |  |
| CRI            | >80                           |  |  |  |
| Input Voltage  | 24VDC / 100~264VAC            |  |  |  |
| Housing        | Die-cast Aluminum             |  |  |  |
| Glass          | 8mm clear safety glass        |  |  |  |
| Finish         | Corrosion resistant Akzonobel |  |  |  |
| Operating Temp | -13°F~122°F                   |  |  |  |
| Warranty       | 5 years                       |  |  |  |

#### Features

Housing color: RAL9023 Pearl Dark Gray

Graduated Disc: Max vertical aiming of -60° to +80°

**LED Module**: High-power LED on metal-core PCB

**Light Distribution**: Optical PMMA secondary light distribution



#### **DIMENSIONS**

#### RF30

# Wall Mount



Stake Mount



# **PHOTOMETRICS**





## ORDERING GUIDE

| EX : RF30/SP15/2Z/DGSM |               |                                                                          |                         |             |                     |                                               |  |
|------------------------|---------------|--------------------------------------------------------------------------|-------------------------|-------------|---------------------|-----------------------------------------------|--|
| Series                 | Wattage       | Beam Spread                                                              | Voltage                 | ССТ         | Finish              | Mouting                                       |  |
|                        |               |