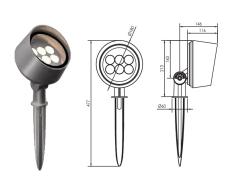

|  |  |  |
| Power Factor   | >0.95                         |  |  |  |
| CRI            | >80                           |  |  |  |
| Input Voltage  | 24VDC / 100~264VAC            |  |  |  |
| Housing        | Die-cast Aluminum             |  |  |  |
| Glass          | 8mm clear safety glass        |  |  |  |
| Finish         | Corrosion resistant Akzonobel |  |  |  |
| Operating Temp | -13°F~122°F                   |  |  |  |
| Warranty       | 5 years                       |  |  |  |

#### Features

Housing color: RAL9023 Pearl Dark Gray

Graduated Disc: Max vertical aiming of -60° to +80°

**LED Module**: High-power LED on metal-core PCB

**Light Distribution**: Optical PMMA secondary light distribution



#### **DIMENSIONS**

#### RF30

# Wall Mount



Stake Mount



# **PHOTOMETRICS**





## ORDERING GUIDE

| EX : RF30/SP15/2Z/DGSM |               |                                                                          |                         |             |                     |                                               |  |
|------------------------|---------------|--------------------------------------------------------------------------|-------------------------|-------------|---------------------|-----------------------------------------------|--|
| Series                 | Wattage       | Beam Spread                                                              | Voltage                 | ССТ         | Finish              | Mouting                                       |  |
|                        |               |