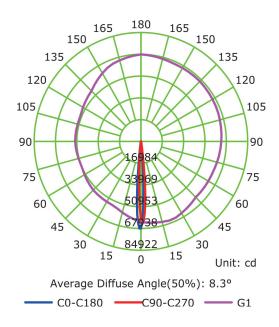

|  |  |
| Power Factor   | >0.95                         |  |  |  |
| CRI            | >80                           |  |  |  |
| Input Voltage  | 24VDC / 100~264VAC            |  |  |  |
| Housing        | Die-cast Aluminum             |  |  |  |
| Glass          | 8mm clear safety glass        |  |  |  |
| Finish         | Corrosion resistant Akzonobel |  |  |  |
| Operating Temp | -13°F~122°F                   |  |  |  |
| Warranty       | 5 years                       |  |  |  |

#### Features

Housing color: RAL9023 Pearl Dark Gray

Graduated Disc: Max vertical aiming of -60° to +80°

**LED Module**: High-power LED on metal-core PCB

**Light Distribution**: Optical PMMA secondary light distribution



#### **DIMENSIONS**

#### RF30

# Wall Mount



Stake Mount



# **PHOTOMETRICS**





## ORDERING GUIDE

| EX : RF30/SP15/2Z/DGSM |               |                                                                          |                         |             |                     |                                               |  |
|------------------------|---------------|--------------------------------------------------------------------------|-------------------------|-------------|---------------------|-----------------------------------------------|--|
| Series                 | Wattage       | Beam Spread                                                              | Voltage                 | ССТ         | Finish              | Mouting                                       |  |
|                        |               |