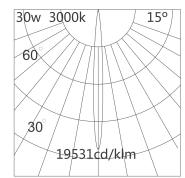

| PHOTOMETRICS |
|--------------|
|              |

| h(m) | E(fc)                        |  |
|------|------------------------------|--|
| - 30 | 7.2                          |  |
| - 20 | 16.1                         |  |
| - 15 | 28.7                         |  |
| - 10 | 64.5                         |  |
| - 5  | 257.7                        |  |
|      | - 30<br>- 20<br>- 15<br>- 10 |  |