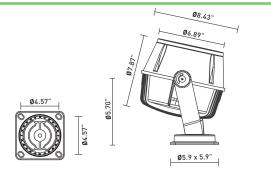

|  |

| PHOTOMETRICS |
|--------------|
|              |





| h(m) | E(fc)                        |  |
|------|------------------------------|--|
| - 30 | 7.2                          |  |
| - 20 | 16.1                         |  |
| - 15 | 28.7                         |  |
| - 10 | 64.5                         |  |
| - 5  | 257.7                        |  |
|      | - 30<br>- 20<br>- 15<br>- 10 |  |



The PULSAR RF series is a round flood for outdoor lighting applications. This high efficiency LED fixture comes in either static white or full color changing RGB. The RGB version comes with an internal DMX systems for interegration with IFX Spectrum Select controls.

- 5 year warranty
- Long life : 50,000 hours
- **RGBW** : Internal DMX operation

### DIMENSIONS



### **ORDERING GUIDE**

example product code: RF47-SP15-X-DG

| MODEL | WATTAGE  | BEAM<br>SPREAD | COLOR<br>TEMP | FINISH |
|-------|----------|----------------|---------------|--------|
| RF    | 47       | SP15           | Х             | DG     |
|       | 47 - 47W | SP15 – 15°     | X – RGB       |        |
|       | 65 - 65W | SP25 – 25°     | 30 - 3000K    |        |
|       |          | SP45 – 45°     | 60 – 6000K    |        |