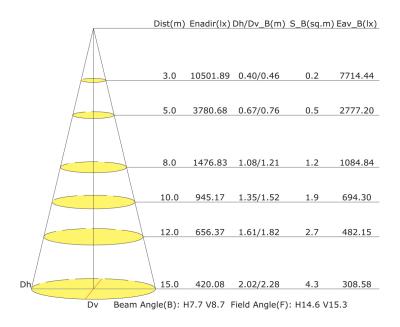

|  |  |
| Power Factor   | >0.95                         |  |  |
| CRI            | >80                           |  |  |
| Input Voltage  | 36VDC / 100~264VAC            |  |  |
| Housing        | Die-cast Aluminum             |  |  |
| Glass          | 8mm clear safety glass        |  |  |
| Finish         | Corrosion resistant Akzonobel |  |  |
| Operating Temp | -13°F~122°F                   |  |  |
| Warranty       | 5 years                       |  |  |

#### Features

• Housing color : RAL9023 Pearl Dark Gray

• Graduated Disc : Max vertical aiming of -60° to +80°

• **LED Module** : High-power LED on metal-core PCB

• Light Distribution : Optical PMMA secondary light distribution



#### **DIMENSIONS**

#### RF60

Surface Mount

Pole Mount

Stake Mount

# **PHOTOMETRICS**





### ORDERING GUIDE

| EX : RF60/SP15/3Z/DGSM |               |                                                                                                      |                         |             |                     |                                               |  |
|------------------------|---------------|------------------------------------------------------------------------------------------------------|-------------------------|-------------|---------------------|-----------------------------------------------|--|
| Series                 | Wattage       | Beam Spread                                                                                          | Voltage                 | ССТ         | Finish              | Mouting                                       |  |
|