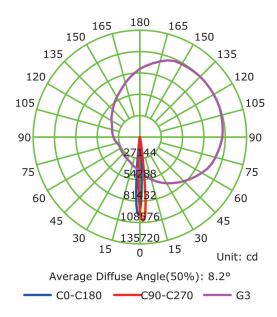

|  |  |
| Power Factor   | >0.95                         |  |  |
| CRI            | >80                           |  |  |
| Input Voltage  | 36VDC / 100~264VAC            |  |  |
| Housing        | Die-cast Aluminum             |  |  |
| Glass          | 8mm clear safety glass        |  |  |
| Finish         | Corrosion resistant Akzonobel |  |  |
| Operating Temp | -13°F~122°F                   |  |  |
| Warranty       | 5 years                       |  |  |

#### Features

• Housing color : RAL9023 Pearl Dark Gray

• Graduated Disc : Max vertical aiming of -60° to +80°

• **LED Module** : High-power LED on metal-core PCB

• Light Distribution : Optical PMMA secondary light distribution



#### **DIMENSIONS**

#### RF60

Surface Mount

Pole Mount

Stake Mount

# **PHOTOMETRICS**





### ORDERING GUIDE

| EX : RF60/SP15/3Z/DGSM |               |                                                                                                      |                         |             |                     |                                               |  |
|------------------------|---------------|------------------------------------------------------------------------------------------------------|-------------------------|-------------|---------------------|-----------------------------------------------|--|
| Series                 | Wattage       | Beam Spread                                                                                          | Voltage                 | ССТ         | Finish              | Mouting                                       |  |