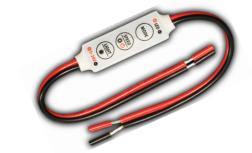

# LEVEL SELECT

IlluminFx's Level Select controllers are a simple and compact single color solution for almost any LED system. The wired version comes with presets including 8 dynamic modes with 10 speed and brightness levels. You can easily change the mode, speed, and brightness. The wireless LS200 includes a simple to use remote to adjust the brightness a level at a time or quickly select from 6 percentage presets. The LS200 inline controller is also IP67 rated and uses a flicker free 8KHz PWM for incredibly smooth dimming. Both include an auto memorize function that will hold your last setting in memory for when you re-activate the system.

#### LS-102WS : In Line

| Body Size        | 1.3" x 0.5" x 0.2" |
|------------------|--------------------|
| Cable Length     | 4.33"              |
| Weight           | .233 ounces        |
| Dynamic Modes    | 8                  |
| Dynamic Speed    | 10 levels          |
| Color Brightness | 10 levels          |
| PWM Frequency    | 2KHz               |