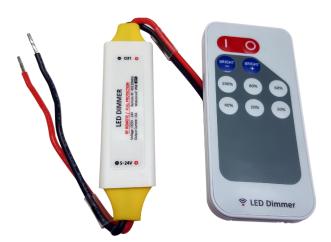

# LEVEL SELECT

IlluminFx's Level Select controllers are a simple and compact single color solution for almost any LED system. The wired version comes with presets including 8 dynamic modes with 10 speed and brightness levels. You can easily change the mode, speed, and brightness. The wireless LS200 includes a simple to use remote to adjust the brightness a level at a time or quickly select from 6 percentage presets. The LS200 inline controller is also IP67 rated and uses a flicker free 8KHz PWM for incredibly smooth dimming. Both include an auto memorize function that will hold your last setting in memory for when you re-activate the system.

### LS200 : Wireless P67

| Body Size           | 3.4" x 0.82" x 0.33"                                             |
|---------------------|------------------------------------------------------------------|
| Remote Size         | 3.4" x 1.58" x 0.25"                                             |
| Cable Length        | 6.0"                                                             |
| Weight              | 1.1 ounces                                                       |
| Color Brightness    | 256 levels                                                       |
| Remote Frequency    | 433.92 MHz                                                       |
| Remote Battery      | CR2025 3V                                                        |
| Protection Function | Wrong wiring / Overload / Short Circuit /<br>Overheat protection |
| PWM Frequency       | 8KHz (flicker free)                                              |
| Remote Distance     | > 15 metes                                                       |