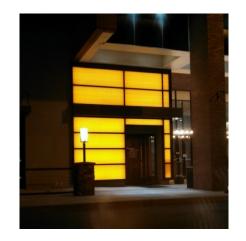

## **TAURUS** M5:

The Taurus M5 line of Flex Light LED product from illuminFx is a perfect solution for hard to light applications. These RGB Color Changing modules are IFXs option for underwater illumination. They produce uniform brightness in a long lasting UNDERWATER IP68 package. Perfect for underwater lighting jobs.