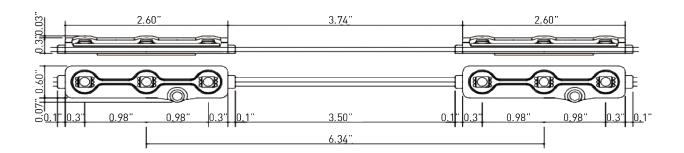

## **DIMENSIONS**

|   | Model Number | LED Type | Color | Beam<br>Angle | Wattage/<br>Module | Max run<br>Wattage | Cord<br>Termination | LUM<br>Flux/module |  |
|---|--------------|----------|-------|---------------|--------------------|--------------------|---------------------|--------------------|--|
|   | M5-31CX      | SMD5050  | RGB   | 120           | 0.72               | 36W                | 4-wire              | Variable           |  |
| _ | M5-31DX      | SMD5050  | RGB   | 160           | 0.72               | 36W                | 4-wire              | Variable           |  |