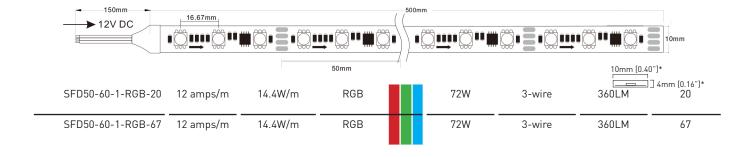

- Long life Epistar LED
- 2 year warranty

| Housing              | IP20 / IP67—Molded silicon sleeve |
|----------------------|-----------------------------------|
| Voltage              | 12V DC                            |
| Length               | 5m [16.7'] per reel               |
| Cuttable             | Every ~2"                         |
| Power                | <b>72</b> W [14.4W/m]             |
| Max Connection       | 10m [33.4'] (2 reels)             |
| Current              | <b>12v</b> —1200mA/m              |
| Humidity             | 90% RH                            |
| Ambient Temp         | -40°F ~ 176°F                     |
| Lumens               | 360 lm/M                          |
| Min. Buckling Radius | >50mm                             |
| IC Type              | WS2811                            |
|                      |                                   |
| End Cap              | 5                                 |
| Mounting Clip        | 15                                |
|                      | <b>₽</b>                          |

## **DIMENSIONS**