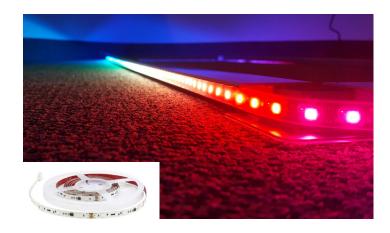

## \_IMFLEX SFD :

The SlimFlex SFD line of SlimFlex is a DIGITAL LED strip that can be used with most SPI lighting controllers. Digital Strip allows you to have each section of the SlimFlex be a different color at the same time. This allows you to create chasing effects along the length of the SlimFlex.