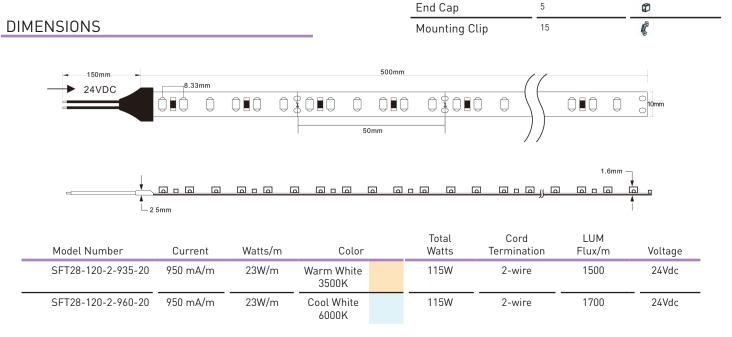

#### SPECIFICATIONS

| Dimensions           | 5m x 10mm x 1.6mm          |
|----------------------|----------------------------|
| Voltage              | Single Color—24V DC        |
| Power                | 115W (23 Watt/meter)       |
| Cuttable             | Yes - Every 2inches/6 LEDs |
| Lumens               | 1500/m                     |
| Current              | 950mA/m                    |
| Humidity             | 90% RH                     |
| Ambient Temp         | -40°F ~ 140°F              |
| CRI                  | Ra/CRI 94                  |
| Beam Spread          | 120°                       |
| Min. Buckling Radius | ≥50mm                      |

### ACCESSORIES (per reel)