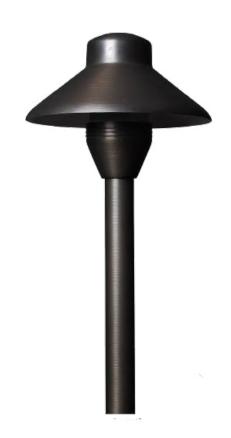

|          | Catalog Number |
|----------|----------------|
| OMEGAPRO | Type Job       |

The AL1–S18 Torch path light allows is an elegant brass path lighting fixture. The G4 socket allows for LED illumination.

## AL1-S18

[inches]

**PATH LIGHT**G4 LED