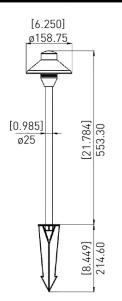

| 3' 18/2 UL wire, SPT-2W leads                                                         |
| Mounting Accesories | Large PVC Stake                                                                       |
| Stem                | Solid Brass / 18"                                                                     |
| Operation           | -13°-104°F                                                                            |
| Warranty            | Limited Lifetime Warranty                                                             |
| Packing Information |                                                                                       |
| Packing Content     | <ul><li>(1) AL-1 Fixture</li><li>(1) Brass stem</li><li>(1) Large PVC Stake</li></ul> |

## **DIMENSIONS**

## AL1-S18



[inches]

**PATH LIGHT**G4 LED