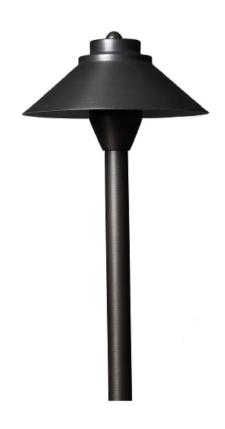

| OMEGAPRO | Catalog Number |
|----------|----------------|
|          | Туре           |
|          | Job            |

The AL2–S18 Torch path light allows is an elegant brass path lighting fixture. The G4 socket allows for LED illumination.

## AL2-S18

[inches]

PATH LIGHT
G4 LED