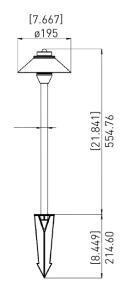

----------------------------------|
| Housing             | Solid Brass                        |
| Lamp Base           | GU5.3 bi-pin                       |
| Lamp                | 12V G4 (not included)              |
| Max. Wattage        | 35W                                |
| Wiring              | 3' 18/2 UL wire, SPT-2W leads      |
| Mounting Accesories | Large PVC Stake                    |
| Stem                | Solid Brass / 18"                  |
| Operation           | -13°-104°F                         |
| Warranty            | Limited Lifetime Warranty          |
| Packing Information |                                    |
| Packing Content     | (1) AL-2 Fixture<br>(1) Brass stem |
|                     | (1) Large PVC Stake                |

## **DIMENSIONS**

## AL2-S18



[inches]

PATH LIGHT
G4 LED