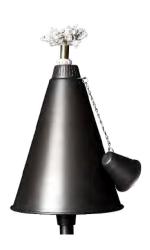

Catalog Number

Туре

Job

∕ٱ

IP 54

The AL3–S61 Tiki Torch path light allows for 2 different types of illumination. Inside the housing of the AL3 is a citronella tank and under the brass cap is a wick. The G4 socket allows for LED illumination in addition to the citronella wick.

TIKI TORCH PATH LIGHT

**^** ^ `

G4 LED