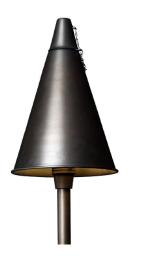

Catalog Number

Туре

Job

∕ٱ

IP 54

The AL3–S61 Tiki Torch path light allows for 2 different types of illumination. Inside the housing of the AL3 is a citronella tank and under the brass cap is a wick. The G4 socket allows for LED illumination in addition to the citronella wick.

TIKI TORCH PATH LIGHT

**^** ^ `

G4 LED