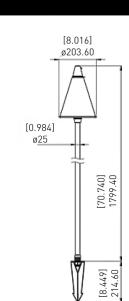

## DIMENSIONS

AL3-S61

**OmegaPro Lighting** -- Professional Grade low voltage landscape lighting products a brand by **IlluminFx Lighting Systems** www.omegapro1.com | www.illuminfx.com | All specifications are subject to change without notice.

[inches]

## SPECIFICATIONS

|                     | 11-54                                                                |
|---------------------|----------------------------------------------------------------------|
| Model#              | AL3-S61                                                              |
| Housing             | Solid Brass                                                          |
| Lamp Base           | GU5.3 bi-pin                                                         |
| Lamp                | 12V G4 (not included)                                                |
| Max. Wattage        | 35W                                                                  |
| Wiring              | 3' 18/2 UL wire, SPT-2W leads                                        |
| Mounting Accesories | Large PVC Stake                                                      |
| Stem                | Solid Brass / 60"–2 sections                                         |
| Operation           | -13°-104°F                                                           |
| Warranty            | Limited Lifetime Warranty                                            |
| Packing Information |                                                                      |
| Packing Content     | (1) AL3–S61 Fixture<br>(1) 2 piece brass stem<br>(1) Large PVC Stake |
|                     |                                                                      |