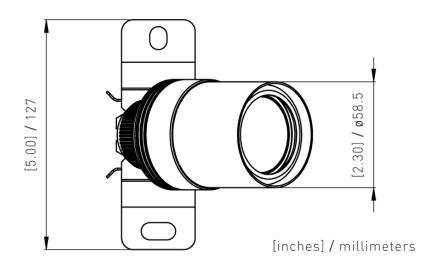

|
| Max. Wattage        | 50W                                                                   |
| Wiring              | 3' 18/2 UL wire, SPT-2W leads                                         |
| Mounting Accesories | Solid Brass Bracket                                                   |
| Lens                | No lens                                                               |
| Operation           | -13°-104°F                                                            |
| Warranty            | Limited Lifetime Warranty                                             |
| Packing Information |                                                                       |
| Packing Content     | <ul><li>(1) DL-1 Fixture</li><li>(1) Brass mounting Bracket</li></ul> |



## **DIMENSIONS**

DI -