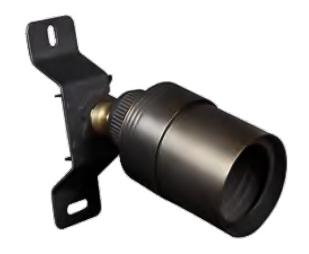

|          | Catalog Number |
|----------|----------------|
| OMEGAPRO | Type           |

The DL-1 Down Light is used to illuminate objects or a surface from above. These fixtures can be used to accent objects or functional areas. Also used to light up spaces for safety, security, or recreational purposes.

## **SPECIFICATIONS**

DOWN LIGHT
MR16 LED

| Model#              | DL-1                                                                  |
|---------------------|-----------------------------------------------------------------------|
| Housing             | Solid Brass                                                           |
| Lamp Base           | GU5.3 bi-pin                                                          |
| Lamp                | 12V MR16 (not included)                                               |
| Max. Wattage        | 50W                                                                   |
| Wiring              | 3' 18/2 UL wire, SPT-2W leads                                         |
| Mounting Accesories | Solid Brass Bracket                                                   |
| Lens                | No lens                                                               |
| Operation           | -13°-104°F                                                            |
| Warranty            | Limited Lifetime Warranty                                             |
| Packing Information |                                                                       |
| Packing Content     | <ul><li>(1) DL-1 Fixture</li><li>(1) Brass mounting Bracket</li></ul> |