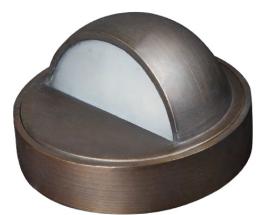

Limited Lifetime Warranty

|          | Catalog Number |
|----------|----------------|
| OMEGAPRO | Type           |

The HL-2 Hardscape light is a high efficiency G4 LED light. Used to be easily installed on hardscape wall lighting applications, and comes complete with 3 different mounting brackets for quick installation.

HL-2

35W

Solid Brass

GU5.3 bi-pin

-13°-104°F

(1) HL-2 Fixture

12V G4 (not included)

3' 18/2 UL wire, SPT-2W leads Frosted or Clear tempered glass