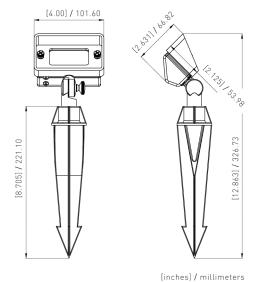

| OB-2                                    |
| Housing             | Solid Brass                             |
| Lamp Base           | GU5.3 bi-pin                            |
| Lamp                | 12V G4 (not included)                   |
| Max. Wattage        | 35W                                     |
| Wiring              | 3' 18/2 UL wire, SPT-2W leads           |
| Mounting Accesories | Small PVC Stake                         |
| Lens                | Frosted or Clear tempered glass         |
| Operation           | -13°-104°F                              |
| Warranty            | Limited Lifetime Warranty               |
| Packing Information |                                         |
| Packing Content     | (1) OB-2 Fixture<br>(1) Small PVC stake |

## DIMENSIONS

## 0B-2



G4 LED

**ACCENT LIGHT**