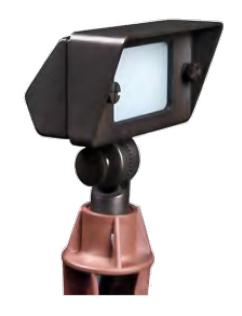

|          | Catalog Number |
|----------|----------------|
| OMEGAPRO | Туре           |
|          | Job            |

The OB-2 Accent Light is perfect for upward illumination of an object to create dramatic, beautiful accents to trees, columns and other architectural features. Commonly used to create focal points in a landscape and shadows on walls.

## 0B-2

G4 LED

**ACCENT LIGHT** 