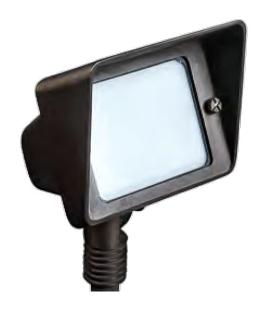

Catalog Number

Туре

Job

The OB–3 Accent Light is perfect for upward illumination of an object to create dramatic, beautiful accents to trees, columns and other architectural features. Commonly used to create focal points in a landscape and shadows on walls.

## SPECIFICATIONS

| Model#              | <b>0</b> B-3                            |
|---------------------|-----------------------------------------|
| Housing             | Solid Brass                             |
| Lamp Base           | GU5.3 bi-pin                            |
| Lamp                | 12V MR16 (not included)                 |
| Max. Wattage        | 50W                                     |
| Wiring              | 3' 18/2 UL wire, SPT-2W leads           |
| Mounting Accesories | Small PVC Stake                         |
| Lens                | Frosted or Clear tempered glass         |
| Operation           | -13°–104°F                              |
| Warranty            | Limited Lifetime Warranty               |
| Packing Information |                                         |
| Packing Content     | (1) OB–3 Fixture<br>(1) Small PVC stake |