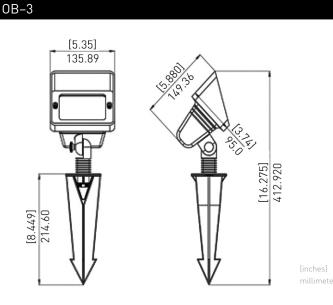

## DIMENSIONS

**OmegaPro Lighting** -- Professional Grade low voltage landscape lighting products a brand by **IlluminFx Lighting Systems** www.omegapro1.com | www.illuminfx.com | All specifications are subject to change without notice.