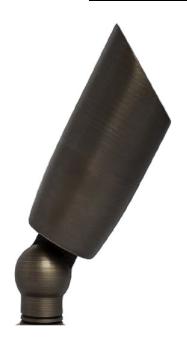

| <b>OMEGA</b> P R O | Catalog Number |
|--------------------|----------------|
|                    | Type Job       |

The OB-4 Bullet Light is perfect for upward illumination of an object to create dramatic, beautiful accents to trees, columns and other architectural features. Commonly used to create focal points in a landscape and shadows on walls.

## 0B-4

**BULLET LIGHT** MR11 LED