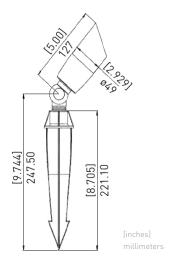

--|
| Model#              | 0B-4                          |
| Housing             | Solid Brass                   |
| Lamp Base           | GU5.3 bi-pin                  |
| Lamp                | 12V MR11 (not included)       |
| Max. Wattage        | 35W                           |
| Wiring              | 3' 18/2 UL wire, SPT-2W leads |
| Mounting Accesories | Small PVC Stake               |
| Lens                | Convex clear tempered glass   |
| Operation           | -13°-104°F                    |
| Warranty            | Limited Lifetime Warranty     |
| Packing Information |                               |
| _                   | (1) OB / Fixture              |

| _ | <br>_ |  |  |
|---|-------|--|--|

(1) OB-4 Fixture Packing Content (1) Small PVC stake

## **DIMENSIONS**

## 0B-4



**BULLET LIGHT** MR11 LED