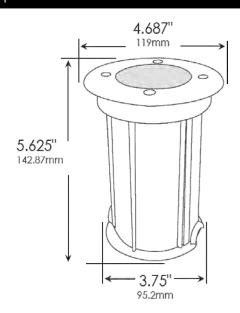

ighting signs and stauary, as well as dramatic effects on trees.

## **SPECIFICATIONS**



| 11 54                            |  |
|----------------------------------|--|
| WL-1                             |  |
| Stainless Steel Body             |  |
| Solid Brass Trim Ring            |  |
| Plastic mounting sleeve          |  |
| GU5.3 bi-pin / adjustable gimbal |  |
| 12V MR16 (not included)          |  |
| 50W                              |  |
| 3' 18/2 UL wire, SPT-2W leads    |  |
| Clear flat tempered glass        |  |
| -13°-104°F                       |  |
| Limited Lifetime Warranty        |  |
|                                  |  |
| (1) WL-1 Fixture                 |  |
| (1) Plastic Mounting Sleeve      |  |
|                                  |  |

## **DIMENSIONS**

## WI -



WELL LIGHT
MR16 LED