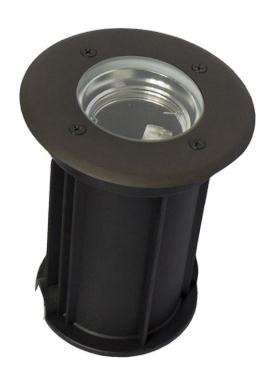

|          | Catalog Number |
|----------|----------------|
| OMEGAPRO | Type           |

The WL-1 Well Light is an easily adjustable MR16 LED ingrade lighting fixture. Perfect for spotlighting signs and stauary, as well as dramatic effects on trees.

## WI -

WELL LIGHT
MR16 LED