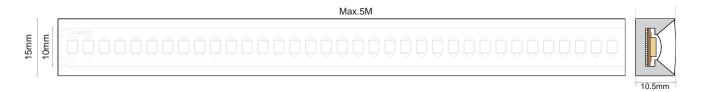

## **Features**

- 1. Cert. UL676
- 2. IP68 waterproof, max depth of water: 2M (6.5FT),
- 3. Material: PVC extrusion, chlorine resistant
- 4. Top View
- 5. Back side powered, 3.7M cable
- 6. Constant current 24VDC input, factory customized length
- 7. Warranty 3 yrs.

## **Drawing**

www.illuminfx.com (585) 254-8010

## **Product parameters**

| Model                  | Color temp.<br>Wave lengths | LM/M  | Power/M | LM/0.5M | Power/0.5M | Light efficiency | Energy efficiency class | CRI<br>(Ra) | FPC<br>copper |
|------------------------|-----------------------------|-------|---------|---------|------------|------------------|-------------------------|-------------|---------------|
| NGP1510-96-2-RGB-68-C  | STM R G B                   | 525   | <15W    | 262LM   | <8W        | 35LM/W           | N/A                     |             | 3OZ           |
| NGP1510-240-2-930-68-C | STM 3000K                   | 800LM | <10W    | 400LM   | <5W        | 80LM/W           | G                       | 90+         | 3OZ           |