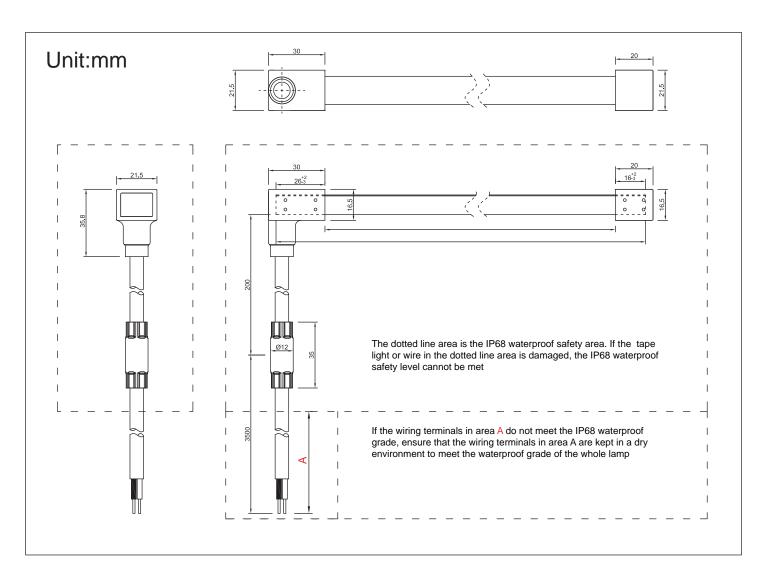

30-68-CSTM

















www.illuminfx.com (585) 254-8010

## **Product parameters**

| Model                  | Color temp.<br>Wave lengths | LM/M  | Power/M | LM/0.5M | Power/0.5M | Light efficiency | Energy efficiency class | CRI<br>(Ra) | FPC<br>copper |
|------------------------|-----------------------------|-------|---------|---------|------------|------------------|-------------------------|-------------|---------------|
| NGP1510-96-2-RGB-68-C  | STM R G B                   | 525   | <15W    | 262LM   | <8W        | 35LM/W           | N/A                     |             | 3OZ           |
| NGP1510-240-2-930-68-C | STM 3000K                   | 800LM | <10W    | 400LM   | <5W        | 80LM/W           | G                       | 90+         | 3OZ           |

## **Drawing**





www.illuminfx.com (585) 254-8010