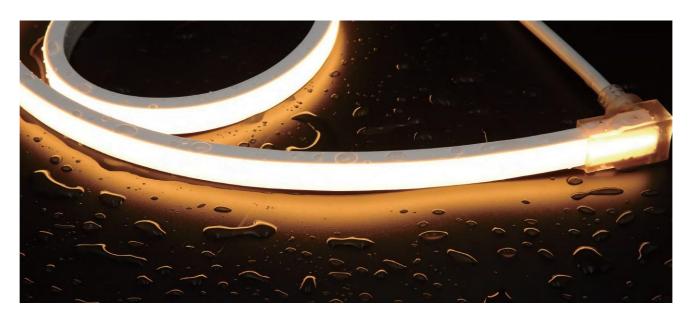

## **NEOGLOW** NGP

IP68 | RGB & Single Color

## **Features**

- 1. Cert. UL676
- 2. IP68 waterproof, max depth of water: 2M (6.5FT),
- 3. Material: PVC extrusion, chlorine resistant
- 4. Top View
- 5. Back side powered, 3.7M cable
- 6. Constant current 24VDC input, factory customized length
- 7. Warranty 3 yrs.

Swimming pool, park fountain, pedestrian street pool, community music fountain, garden stream, square water project, villa swimming pool, waterscape pool, SPA pool, massage pool,garden landscape, family aquarium, etc..