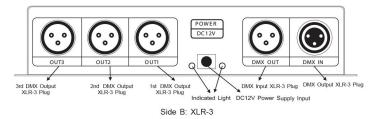

| 1. | Product | Parameter: |  |
|----|---------|------------|--|
|----|---------|------------|--|

| LT-123              |                                                               |
|---------------------|---------------------------------------------------------------|
| Input Voltage       | DC12V(with an adapter to convert AC100-240V to DC12V))        |
| Input DMX Signal    | 1CH DMX (485) Signal Input ( photoelectricity isolation 5kv)  |
| Output DMX Signal   | 3CH DMX (485) Signal Output ( photoelectricity isolation 5kv) |
| DMX512 Socket       | XLR-3 Plug, Green Terminal                                    |
| Working Temperature | -30°C ~ 60°C                                                  |
| Dimension           | L192×W80×H41mm                                                |
| Package Size        | L270×W90×H46mm                                                |
| Weight(G.W.)        | 563g                                                          |