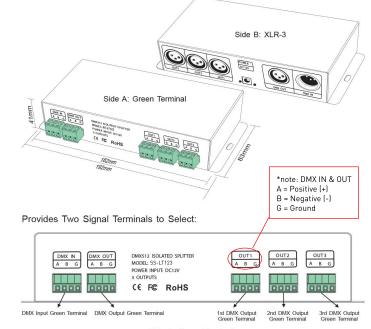

## A. DMX Signal with many DMX LED Lights

2. Configuration Diagram:

Side A: Green Terminal

| 1. | Product | Parameter: |  |
|----|---------|------------|--|
|----|---------|------------|--|

| LT-123              |                                                               |
|---------------------|---------------------------------------------------------------|
| Input Voltage       | DC12V(with an adapter to convert AC100-240V to DC12V))        |
| Input DMX Signal    | 1CH DMX (485) Signal Input ( photoelectricity isolation 5kv)  |
| Output DMX Signal   | 3CH DMX (485) Signal Output ( photoelectricity isolation 5kv) |
| DMX512 Socket       | XLR-3 Plug, Green Terminal                                    |
| Working Temperature | -30°C ~ 60°C                                                  |
| Dimension           | L192×W80×H41mm                                                |
| Package Size        | L270×W90×H46mm                                                |
| Weight(G.W.)        | 563g                                                          |