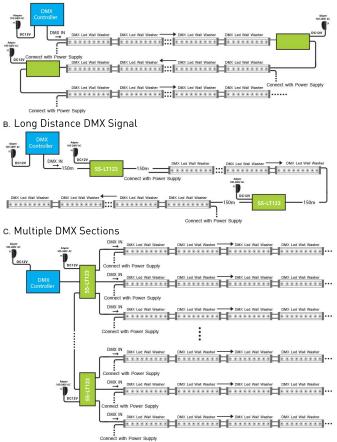

## 3. Connection Diagram:

DMX (485) signal amplifier can isolate, amplify and distribute the signal to all kinds of DMX (485) control equipment, see the example for the DMX Lighting.

## A. DMX Signal with many DMX LED Lights

2. Configuration Diagram:

Side A: Green Terminal