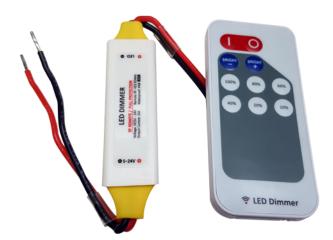

# LEVEL SELECT

IlluminFx's Level Select controllers are a simple and compact single color solution for almost any LED system. The wired version comes with presets including 8 dynamic modes with 10 speed and brightness levels. You can easily change the mode, speed, and brightness. The wireless LS200 includes a simple to use remote to adjust the brightness a level at a time or quickly select from 6 percentage presets. The LS200 inline controller is also IP67 rated and uses a flicker free 8KHz PWM for incredibly smooth dimming. Both include an auto memorize function that will hold your last setting in memory for when you re-activate the system.

### LS200 : Wireless P67

| LOZOO . WIII CICOO  | OVTDOOR MATED                                                    |
|---------------------|------------------------------------------------------------------|
| Body Size           | 3.4" x 0.82" x 0.33"                                             |
| Remote Size         | 3.4" x 1.58" x 0.25"                                             |
| Cable Length        | 6.0"                                                             |
| Weight              | 1.1 ounces                                                       |
| Color Brightness    | 256 levels                                                       |
| Remote Frequency    | 433.92 MHz                                                       |
| Remote Battery      | CR2025 3V                                                        |
| Protection Function | Wrong wiring / Overload / Short Circuit /<br>Overheat protection |
| PWM Frequency       | 8KHz (flicker free)                                              |