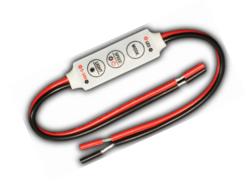

# LEVEL SELECT

IlluminFx's Level Select controllers are a simple and compact single color solution for almost any LED system. The wired version comes with presets including 8 dynamic modes with 10 speed and brightness levels. You can easily change the mode, speed, and brightness. The wireless LS200 includes a simple to use remote to adjust the brightness a level at a time or quickly select from 6 percentage presets. The LS200 inline controller is also IP67 rated and uses a flicker free 8KHz PWM for incredibly smooth dimming. Both include an auto memorize function that will hold your last setting in memory for when you re-activate the system.

#### LS-102WS: In Line

| Body Size        | 1.3" x 0.5" x 0.2" |
|------------------|--------------------|
| Cable Length     | 4.33"              |
| Weight           | .233 ounces        |
| Dynamic Modes    | 8                  |
| Dynamic Speed    | 10 levels          |
| Color Brightness | 10 levels          |
| PWM Frequency    | 2KHz               |