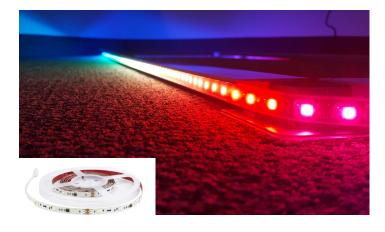

# SLIMFLEX SFD :

The SlimFlex SFD line of SlimFlex is a DIGITAL LED strip that can be used with most SPI lighting controllers. Digital Strip allows you to have each section of the SlimFlex be a different color at the same time. This allows you to create chasing effects along the length of the SlimFlex.

## RIO SLIM**FLEX** Digital