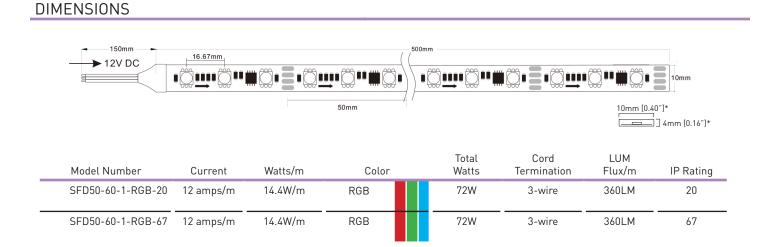

## SPECIFICATIONS

| Housing              | IP20 / IP67—Molded silicon sleeve |  |
|----------------------|-----------------------------------|--|
| Voltage              | 12V DC                            |  |
| Length               | 5m [16.7'] per reel               |  |
| Cuttable             | Every ~2"                         |  |
| Power                | <b>72</b> W [14.4W/m]             |  |
| Max Connection       | 10m [33.4'] (2 reels)             |  |
| Current              | <b>12v—</b> 1200mA/m              |  |
| Humidity             | 90% RH                            |  |
| Ambient Temp         | -40°F ~ 176°F                     |  |
| Lumens               | 360 lm/M                          |  |
| Min. Buckling Radius | ≥50mm                             |  |
| ІС Туре              | WS2811                            |  |
|                      |                                   |  |