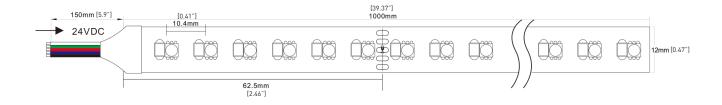

## **SPECIFICATIONS**

| Housing              | IP68—Filled Molded silicon sleeve |  |  |
|----------------------|-----------------------------------|--|--|
| Voltage              | RGBW—24V DC                       |  |  |
| Length               | 5m [16.4'] per reel               |  |  |
| Cuttable             | RGBW—Every ~2.5"                  |  |  |
| Power                | <b>RGBW—72</b> W [14.4W/m]        |  |  |
| Max Connection       | 10m [32.8'] (2 reels)             |  |  |
| Current              | <b>24v</b> —600mA/m               |  |  |
| Humidity             | 90% RH                            |  |  |
| Ambient Temp         | -40°F ~ 140°F                     |  |  |
| CRI                  | >Ra94+ (6000K)                    |  |  |
| Min. Buckling Radius | >50mm                             |  |  |

## **DIMENSIONS**

| Model Number        | Current    | Watts/m | Color | Total<br>Watts | Cord<br>Termination | LUM<br>Flux/m | IP Rating |
|---------------------|------------|---------|-------|----------------|---------------------|---------------|-----------|
| SFT35-96-2-RGBW6-68 | 0.6 amps/m | 14.4W/m | RGBW  | 72W            | 5-wire              | 1250LM        | 68        |