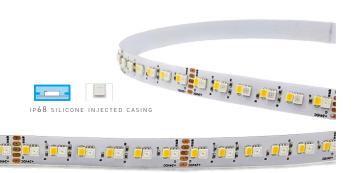

## **SPECIFICATIONS**

| Housing              | IP68—Filled Molded silicon sleeve |  |  |
|----------------------|-----------------------------------|--|--|
| Voltage              | RGBW—24V DC                       |  |  |
| Length               | 5m [16.4'] per reel               |  |  |
| Cuttable             | RGBW—Every ~2.5"                  |  |  |
| Power                | <b>RGBW—72</b> W [14.4W/m]        |  |  |
| Max Connection       | 10m [32.8'] (2 reels)             |  |  |
| Current              | <b>24v</b> —600mA/m               |  |  |
| Humidity             | 90% RH                            |  |  |
| Ambient Temp         | -40°F ~ 140°F                     |  |  |
| CRI                  | >Ra94+ (6000K)                    |  |  |
| Min. Buckling Radius | >50mm                             |  |  |