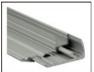

# MOUNTING PROFILES

Part # \$1707 Surface Mount

Used with SFT28 / SFT35 SlimFlex

### Standard Accessories

Each 1m piece of track comes standard with: 1m cover, 2 end caps, 2 mounting clips

1m profile

Frosted 1707F Milky 1707M Clear 1707C

End caps

Mounting Clips

Part # \$1808 Surface Mount