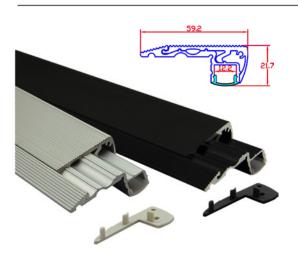

### Standard Accessories

Each 1m piece of track comes standard with: 1m cover, 2 end caps, 2 mounting clips

1m profile

Frosted 1707F Milky 1707M Clear 1707C

End caps

Mounting Clips

Part # \$1808 Surface Mount

### Standard Accessories

Each 1m piece of track comes standard with: 1m cover, 2 end caps, 2 mounting clips

1m profile

Frosted 1808F Clear 1808C

End caps

Mounting Clips

Part # C1919 Corner Mount

Used with SFT28 / SFT35 SlimFlex