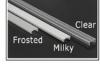

### Standard Accessories

Each 1m piece of track comes standard with: 1m cover, 2 end caps, 2 mounting clips

1m profile

Frosted 1707F Milky 1707M Clear 1707C

End caps

Mounting Clips

Part # \$1808 Surface Mount

## Standard Accessories

Each 1m piece of track comes standard with: 1m cover, 2 end caps, 2 mounting clips

1m profile

Frosted 1707F Milky 1707M Clear 1707C

End caps

Mounting Clips

### Standard Accessories

Each 1m piece of track comes standard with: 1m cover, 2 end caps

Frosted Milky

1m profile

Frosted 1707F Milky 1707M Clear 1707C

End caps

R2507 installed in floor

### Standard Accessories

Each 1m piece of track comes standard with: 1m cover, 2 end caps

1m profile

Frosted 1707F Milky 1707M Clear 1707C

End caps

R002 Installed hanging from wire

### Standard Accessories

Each 1m piece of track comes standard with : 1m cover, 2 end caps

1m profile

Frosted M
Frosted 1707F
Milky 1707M
Clear 1707C

End caps

R1908 Installed hanging from wire