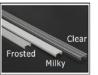

### Standard Accessories

Each 1m piece of track comes standard with: 1m cover, 2 end caps, 2 mounting clips

1m profile

Frosted 1707F Milky 1707M Clear 1707C

End caps

Mounting Clips

Part # \$1808 Surface Mount

### Standard Accessories

Each 1m piece of track comes standard with: 1m cover, 2 end caps, 2 mounting clips

1m profile

Frosted 1808F Clear 1808C

End caps

Mounting Clips

Part # C1919 Corner Mount

Used with SFT28 / SFT35 SlimFlex

## Standard Accessories

Each 1m piece of track comes standard with: 1m cover, 2 end caps, 2 mounting clips

1m profile

Frosted 1707F Milky 1707M Clear 1707C

End caps

Mounting Clips

### Standard Accessories

Each 1m piece of track comes standard with: 1m cover, 2 end caps

Frosted Milky

1m profile

Frosted 1707F Milky 1707M Clear 1707C

End caps

R2507 installed in floor

### Standard Accessories

Each 1m piece of track comes standard with: 1m cover, 2 end caps

1m profile

Frosted 1707F Milky 1707M Clear 1707C

End caps

R002 Installed hanging from wire

### Standard Accessories

Each 1m piece of track comes standard with : 1m cover, 2 end caps

1m profile

Frosted M
Frosted 1707F
Milky 1707M
Clear 1707C

End caps

R1908 Installed hanging from wire