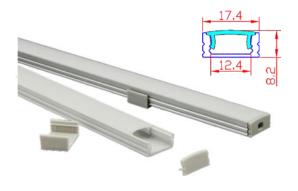

# MOUNTING PROFILES

Part # \$1707 Surface Mount

Used with SFT28 / SFT35 SlimFlex

### Standard Accessories

Each 1m piece of track comes standard with: 1m cover, 2 end caps, 2 mounting clips

1m profile

Frosted 1707F Milky 1707M Clear 1707C

End caps

Mounting Clips

Part # \$1808 Surface Mount