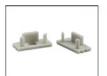

### Standard Accessories

Each 1m piece of track comes standard with: 1m cover, 2 end caps, 2 mounting clips

1m profile

Frosted 1707F Milky 1707M Clear 1707C

End caps

Mounting Clips

Part # \$1808 Surface Mount