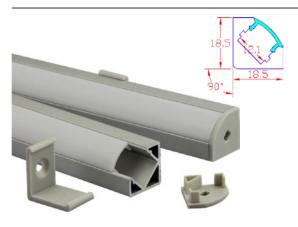

# MOUNTING PROFILES

Part # \$1707 Surface Mount

Used with SFT28 / SFT35 SlimFlex

### Standard Accessories

Each 1m piece of track comes standard with: 1m cover, 2 end caps, 2 mounting clips

1m profile

Frosted 1707F Milky 1707M Clear 1707C

End caps

Mounting Clips

Part # \$1808 Surface Mount