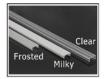

### Standard Accessories

Each 1m piece of track comes standard with: 1m cover, 2 end caps, 2 mounting clips

1m profile

Frosted 1707F Milky 1707M Clear 1707C

End caps

Mounting Clips

Part # \$1808 Surface Mount

### Standard Accessories

Each 1m piece of track comes standard with: 1m cover, 2 end caps, 2 mounting clips

1m profile

Frosted 1808F Clear 1808C

End caps

Mounting Clips

Part # C1919 Corner Mount

Used with SFT28 / SFT35 SlimFlex

## Standard Accessories

Each 1m piece of track comes standard with: 1m cover, 2 end caps, 2 mounting clips

1m profile

Frosted 1707F Milky 1707M Clear 1707C

End caps

Mounting Clips

### Standard Accessories

Each 1m piece of track comes standard with: 1m cover, 2 end caps

Frosted Milky

1m profile

Frosted 1707F Milky 1707M Clear 1707C

End caps

R2507 installed in floor

### Standard Accessories

Each 1m piece of track comes standard with: 1m cover, 2 end caps

1m profile

Frosted 1707F Milky 1707M Clear 1707C

End caps

R002 Installed hanging from wire

### Standard Accessories

Each 1m piece of track comes standard with : 1m cover, 2 end caps

1m profile

Frosted M
Frosted 1707F
Milky 1707M
Clear 1707C

End caps

R1908 Installed hanging from wire