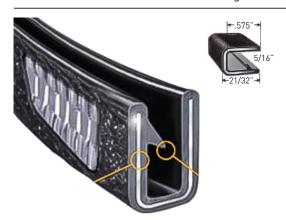

# Description

The SFST Side Emitting SlimFlex track works with the SFS Series of SlimFlex. Made of flexible black PVC with internal metal clips and gripping tongue to provide stronger grip and a permanent grip.

Simply attach with screws or adhesive and slide SFS SlimFlex into the channel.

Side Emitting SlimFlex Installed on a Curved Retaining Wall