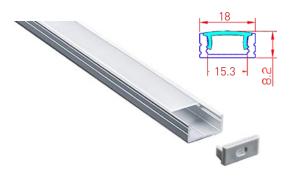

### Standard Accessories

Each 1m piece of track comes standard with: 1m cover, 2 end caps, 2 mounting clips

1m profile

Frosted 1707F Milky 1707M Clear 1707C

End caps

Mounting Clips

Part # \$1808 Surface Mount

### Standard Accessories

Each 1m piece of track comes standard with: 1m cover, 2 end caps, 2 mounting clips

1m profile

Frosted 1808F Clear 1808C

End caps

Mounting Clips

Part # C1919 Corner Mount

Used with SFT28 / SFT35 SlimFlex

## Standard Accessories

Each 1m piece of track comes standard with: 1m cover, 2 end caps, 2 mounting clips

1m profile

Frosted 1707F Milky 1707M Clear 1707C

End caps

Mounting Clips

### Standard Accessories

Each 1m piece of track comes standard with: 1m cover, 2 end caps

Frosted Milky

1m profile

Frosted 1707F Milky 1707M Clear 1707C

End caps

R2507 installed in floor

### Standard Accessories

Each 1m piece of track comes standard with: 1m cover, 2 end caps

1m profile

Frosted 1707F Milky 1707M Clear 1707C

End caps

R002 Installed hanging from wire

### Standard Accessories

Each 1m piece of track comes standard with : 1m cover, 2 end caps

1m profile

Frosted M
Frosted 1707F
Milky 1707M
Clear 1707C

End caps

R1908 Installed hanging from wire