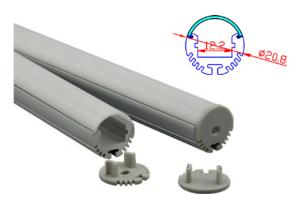

Used with SFT50 SlimFlex

### Standard Accessories

Each 1m piece of track comes standard with: 1m cover, 2 end caps, 2 mounting clips

1m profile

Frosted 1808F Clear 1808C

End caps

Mounting Clips

Part # C1919 Corner Mount

Used with SFT28 / SFT35 SlimFlex