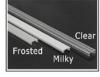

### Standard Accessories

Each 1m piece of track comes standard with: 1m cover, 2 end caps, 2 mounting clips

1m profile

Frosted 1707F Milky 1707M Clear 1707C

End caps

Mounting Clips

Part # \$1808 Surface Mount

### Standard Accessories

Each 1m piece of track comes standard with: 1m cover, 2 end caps, 2 mounting clips

1m profile

Frosted 1808F Clear 1808C

End caps

Mounting Clips

Part # C1919 Corner Mount

Used with SFT28 / SFT35 SlimFlex

## Standard Accessories

Each 1m piece of track comes standard with: 1m cover, 2 end caps, 2 mounting clips

1m profile

Frosted 1707F Milky 1707M Clear 1707C

End caps

Mounting Clips

### Standard Accessories

Each 1m piece of track comes standard with: 1m cover, 2 end caps

Frosted Milky

1m profile

Frosted 1707F Milky 1707M Clear 1707C

End caps

R2507 installed in floor

### Standard Accessories

Each 1m piece of track comes standard with: 1m cover, 2 end caps

1m profile

Frosted 1707F Milky 1707M Clear 1707C

End caps

R002 Installed hanging from wire

### Standard Accessories

Each 1m piece of track comes standard with : 1m cover, 2 end caps

1m profile

Frosted M
Frosted 1707F
Milky 1707M
Clear 1707C

End caps

R1908 Installed hanging from wire