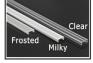

### Standard Accessories

Each 1m piece of track comes standard with: 1m cover, 2 end caps, 2 mounting clips

1m profile

Frosted 1707F Milky 1707M Clear 1707C

End caps

Mounting Clips

Part # \$1808 Surface Mount

## Standard Accessories

Each 1m piece of track comes standard with: 1m cover, 2 end caps, 2 mounting clips

1m profile

Frosted 1707F Milky 1707M Clear 1707C

End caps

Mounting Clips

### Standard Accessories

Each 1m piece of track comes standard with: 1m cover, 2 end caps

Frosted Milky

1m profile

Frosted 1707F Milky 1707M Clear 1707C

End caps

R2507 installed in floor

### Standard Accessories

Each 1m piece of track comes standard with: 1m cover, 2 end caps

1m profile

Frosted 1707F Milky 1707M Clear 1707C

End caps

R002 Installed hanging from wire

### Standard Accessories

Each 1m piece of track comes standard with : 1m cover, 2 end caps

1m profile

Frosted M
Frosted 1707F
Milky 1707M
Clear 1707C

End caps

R1908 Installed hanging from wire