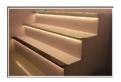

### Part # R1908 Stair Tread

Used with SFT28 / SFT35 SlimFlex

### Standard Accessories

Each 1m piece of track comes standard with : 1m cover, 2 end caps

1m profile

Frosted M
Frosted 1707F
Milky 1707M
Clear 1707C

End caps

R1908 Installed hanging from wire